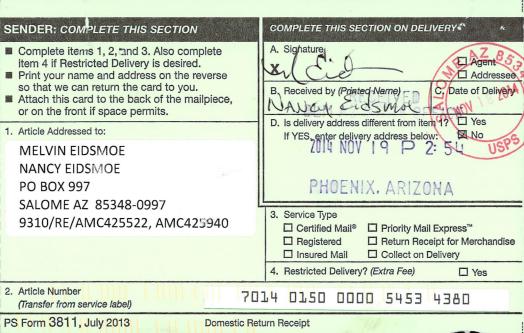

U.S. DEPARTMENT OF THE INTERIOR BUREAU OF LAND MANAGEMENT ARIZONA STATE OFFICE ONE NORTH CENTRAL AVENUE, SUITE 800 PHOENIX, AZ 85004-4427

| SENDER: COMPLETE THIS SECTION                                                                                                                                                                                                                                                                | COMPLETE THIS SECTION ON DELIVERY                                                                                                             |  |  |
|----------------------------------------------------------------------------------------------------------------------------------------------------------------------------------------------------------------------------------------------------------------------------------------------|-----------------------------------------------------------------------------------------------------------------------------------------------|--|--|
| <ul> <li>Complete items 1, 2, and 3. Also complete item 4 if Restricted Delivery is desired.</li> <li>Print your name and address on the reverse so that we can return the card to you.</li> <li>Attach this card to the back of the mailpiece, or on the front if space permits.</li> </ul> | A. Signature  X Agent  Addresser  B. Received by (Printed Name)  C. Date of Delivery  2/27/15                                                 |  |  |
| 1. Article Addressed to:                                                                                                                                                                                                                                                                     | D. Is delivery address different from item 1?  Yes  If YES, enter delivery address below:  No                                                 |  |  |
| GARY YEAGER<br>26480 COUNTY RD 52E<br>STEAMBOAT SPRINGS CO                                                                                                                                                                                                                                   | 2015 MAR −5 P 2: 48  PHOENIX, ARIZONA                                                                                                         |  |  |
| 80487-9415<br>9310/RE/AMC425940                                                                                                                                                                                                                                                              | 3. Service Type ☐ Certified Mail® ☐ Priority Mail Express™ ☐ Registered ☐ Return Receipt for Merchandise ☐ Insured Mail ☐ Collect on Delivery |  |  |
|                                                                                                                                                                                                                                                                                              | 4. Restricted Delivery? (Extra Fee) ☐ Yes                                                                                                     |  |  |
| 2. Article Number (Transfer from service label) 7014 2870 0000 7991 7688                                                                                                                                                                                                                     |                                                                                                                                               |  |  |
| PS Form 3811, July 2013 Domestic Ret                                                                                                                                                                                                                                                         | urn Receipt                                                                                                                                   |  |  |