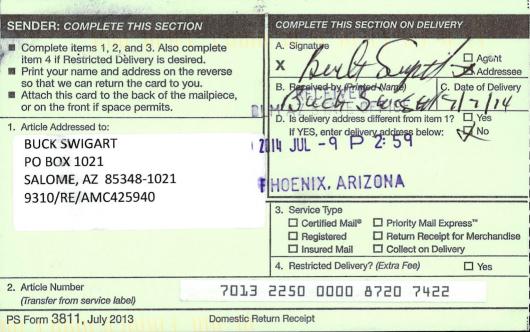

| SENDER: COMPLETE THIS SECTION                                                                                                                                                                                                                                                                | COMPLETE THIS SECTION ON DELIVERY                                                                                                                                                         |  |  |
|----------------------------------------------------------------------------------------------------------------------------------------------------------------------------------------------------------------------------------------------------------------------------------------------|-------------------------------------------------------------------------------------------------------------------------------------------------------------------------------------------|--|--|
| <ul> <li>Complete items 1, 2, and 3. Also complete item 4 if Restricted Delivery is desired.</li> <li>Print your name and address on the reverse so that we can return the card to you.</li> <li>Attach this card to the back of the mailpiece, or on the front if space permits.</li> </ul> | A. Signature  X  Agent  Addressee  B. Received by (Printed Name)  C. Date of Delivery  D. Is delivery address different from item 1? Yes                                                  |  |  |
| 1. Article Addressed to:                                                                                                                                                                                                                                                                     | If YES, enter delivery address below: No                                                                                                                                                  |  |  |
| BUCK SWIGART<br>PO BOX 1021<br>SALOME AZ 85348-1021                                                                                                                                                                                                                                          | 2015 FEB 17 P 2: 24                                                                                                                                                                       |  |  |
| 9310/RE/AMC425940                                                                                                                                                                                                                                                                            | 3. Service Type  ☐ Certified Mail® ☐ Priority Mail Express™ ☐ Registered ☐ Return Receipt for Merchandise ☐ Insured Mail ☐ Collect on Delivery  4. Restricted Delivery? (Extra Fee) ☐ Yes |  |  |
| 2. Article Number (Transfer from service label) 7014 287                                                                                                                                                                                                                                     | 0 0000 7991 7664                                                                                                                                                                          |  |  |
| PS Form 3811, July 2013 Domestic Return Receipt                                                                                                                                                                                                                                              |                                                                                                                                                                                           |  |  |

#### BUREAU OF LAND MANAGEMENT

Arizona State Office

One North Central Avenue, Suite 800 Phoenix, Arizona 85004-4427

www.blm.gov/az/

FEB 0 9 2015

In Reply Refer To: 3800 (9310) RE AMC425940

CERTIFIED MAIL - RETURN RECEIPT REQUESTED No. 7014 2870 0000 7991 7664

#### DECISION

**BUCK SWIGART** PO BOX 1021

SALOME, AZ 85348-1021

This decision affects those claims shown

in the block below.

AMC425940 **KEY #1** 